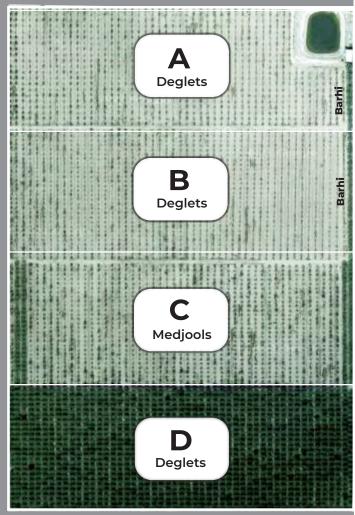

# 194.19 ACRES DATE RANCH

Camel Lot 4 NEC Airport Blvd. & Pierce St. Thermal, CA 92274

Total trees: 4,336

Total trees: 5,144

Permanent Exclusion: After 10 years the capital gains are permanently excluded from

For More Information Please Visit:

ww.DesertPacificProperties.com/OpportunityZone

| Ranch                | Acres | Parcel #    | Year<br>Planted | Trees                  | Counts |  |  |
|----------------------|-------|-------------|-----------------|------------------------|--------|--|--|
| Camel Lot 3          | 38.21 | 757-180-001 | 2008            | Medjools - Producing   | 2,260  |  |  |
| SEC Airport Blvd.    |       |             |                 | Medjools - Young Trees | 260    |  |  |
| & Pierce St.         |       |             |                 | Deglets - Producing    | 1,148  |  |  |
| Thermal, CA<br>92274 |       |             |                 | Male Trees             | 63     |  |  |
| Total Trees          |       |             |                 |                        |        |  |  |
|                      | 77.8  | 763-390-006 | 2015            | Medjools - Producing   | 112    |  |  |
| Camel Lot 4          |       |             | 2016            | Medjools - Young Trees | 1,316  |  |  |
| NEC Airport Blvd.    |       |             | 2010            | Deglets - Producing    | 1,233  |  |  |
| & Pierce St.         |       |             | 2016            | Deglets - Young Trees  | 2,340  |  |  |
| Thermal, CA          |       |             |                 | Barhi - Producing      | 25     |  |  |
| 92274                |       |             |                 | Barhi - Young Trees    | 19     |  |  |
|                      |       |             |                 | Male Trees             | 99     |  |  |
|                      |       |             |                 | Total Trees            | 5,144  |  |  |
|                      | 26.98 | 763-370-024 | 2003            | Medjools - Producing   | 370    |  |  |
| Camel Lot 6          |       |             |                 | Barhi - Producing      | 25     |  |  |
| NWC Airport Blvd.    |       |             |                 | Barhi - Young Trees    | 27     |  |  |
| & Pierce St.         | 27.92 | 763-370-019 |                 | Medjools - Young Trees | 752    |  |  |
| Thermal, CA          | 11.65 | 763-370-021 |                 | Deglets - Producing    | 2,460  |  |  |
| 92274                | 11.63 | 763-370-018 |                 | Deglets - Young Trees  | 675    |  |  |
|                      |       |             |                 | Male Trees             | 79     |  |  |
| Total Trees          |       |             |                 |                        |        |  |  |
| Total Acres 194.19   |       |             |                 |                        |        |  |  |
|                      |       |             |                 | Total Male Trees       | 241    |  |  |
|                      |       |             |                 | Total # Trees          | 13,211 |  |  |