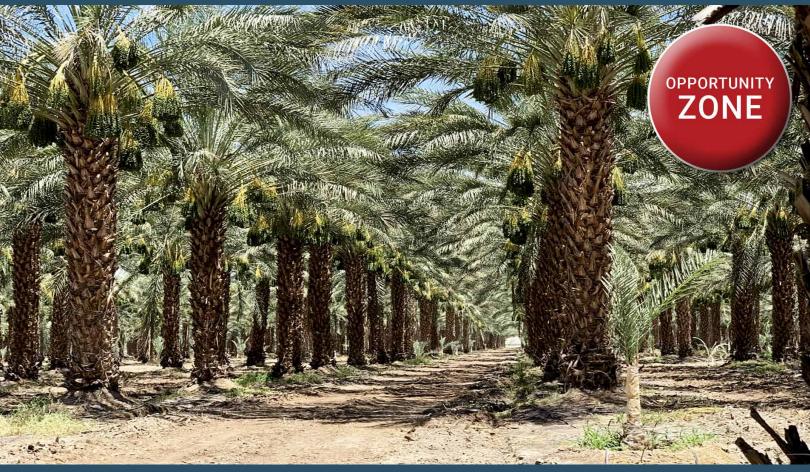

## 194.19 ACRES DATE RANCH

THERMAL, CA

### AIRPORT BLVD & PIERCE ST, THERMAL, CA

### **FEATURES**

- Prime Coachella Valley Date Ranch
- In the Opportunity Zone
- In the sphere of influence of the City of Coachella, one of the fastest growing cities in Riverside County
- Near Thermal Motorsports Club, and Jacqueline Cochran Regional Airport
- Easy access to Expressway 86 and I-10
- Irrigated with Coachella Valley Water District, one of the lowest water rates in California
- Prime fertile soil along the warm Coachella slope