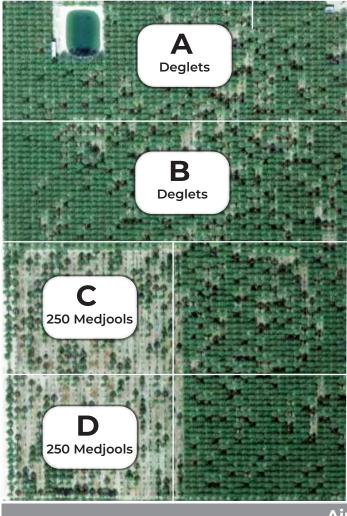

### Camel Lot 3

NWC Airport Blvd. & Pierce St. Thermal, CA 92274

Total trees: 3,731

Permanent Exclusion: After 10 years the capital gains are permanently excluded from

For More Information Please Visit:

ww.DesertPacificProperties.com/OpportunityZone

| Ranch                | Acres | Parcel #    | Year<br>Planted | Trees                  | Counts |  |  |
|----------------------|-------|-------------|-----------------|------------------------|--------|--|--|
| Camel Lot 3          | 38.21 | 757-180-001 | 2008            | Medjools - Producing   | 2,260  |  |  |
| SEC Airport Blvd.    |       |             |                 | Medjools - Young Trees | 260    |  |  |
| & Pierce St.         |       |             |                 | Deglets - Producing    | 1,148  |  |  |
| Thermal, CA<br>92274 |       |             |                 | Male Trees             | 63     |  |  |
| Total Trees          |       |             |                 |                        |        |  |  |
|                      | 77.8  | 763-390-006 | 2015            | Medjools - Producing   | 112    |  |  |
| Camel Lot 4          |       |             | 2016            | Medjools - Young Trees | 1,316  |  |  |
| NEC Airport Blvd.    |       |             | 2010            | Deglets - Producing    | 1,233  |  |  |
| & Pierce St.         |       |             | 2016            | Deglets - Young Trees  | 2,340  |  |  |
| Thermal, CA          |       |             |                 | Barhi - Producing      | 25     |  |  |
| 92274                |       |             |                 | Barhi - Young Trees    | 19     |  |  |
|                      |       |             |                 | Male Trees             | 99     |  |  |
|                      |       |             |                 | Total Trees            | 5,144  |  |  |
|                      | 26.98 | 763-370-024 | 2003            | Medjools - Producing   | 370    |  |  |
| Camel Lot 6          |       |             |                 | Barhi - Producing      | 25     |  |  |
| NWC Airport Blvd.    |       |             |                 | Barhi - Young Trees    | 27     |  |  |
| & Pierce St.         | 27.92 | 763-370-019 |                 | Medjools - Young Trees | 752    |  |  |
| Thermal, CA          | 11.65 | 763-370-021 |                 | Deglets - Producing    | 2,460  |  |  |
| 92274                | 11.63 | 763-370-018 |                 | Deglets - Young Trees  | 675    |  |  |
|                      |       |             |                 | Male Trees             | 79     |  |  |
| Total Trees          |       |             |                 |                        |        |  |  |
| Total Acres 194.19   |       |             |                 |                        |        |  |  |
|                      |       |             |                 | Total Male Trees       | 241    |  |  |
|                      |       |             |                 | Total # Trees          | 13,211 |  |  |