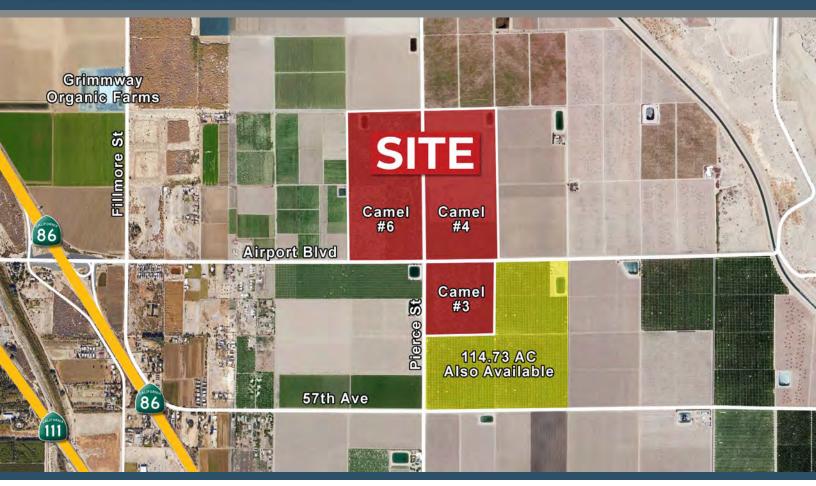

# 194.19 ACRES DATE RANCH

AERIAL & SITE AMENITIES

# **194.19 ACRES DATE RANCH**AERIAL & SITE AMENITIES

### Camel Lot 3

NWC Airport Blvd. & Pierce St. Thermal, CA 92274

Total trees: 3,731

### **Airport Blvd**

Pierce St

# 194.19 ACRES DATE RANCH

Camel Lot 4 NEC Airport Blvd. & Pierce St. Thermal, CA 92274

Total trees: 4,336

Total trees: 5,144